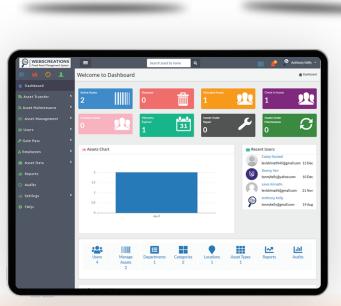

## ASSETRACK FAMS FEATURES

Asset Allocation

Check in/Check out Assets

Calculate Asset Depreciation

Asset Maintenance & repairs

Asset Warranty Management

Asset Disposal

Fixed Asset Financials

Asset Manager

Asset Tracking Reports