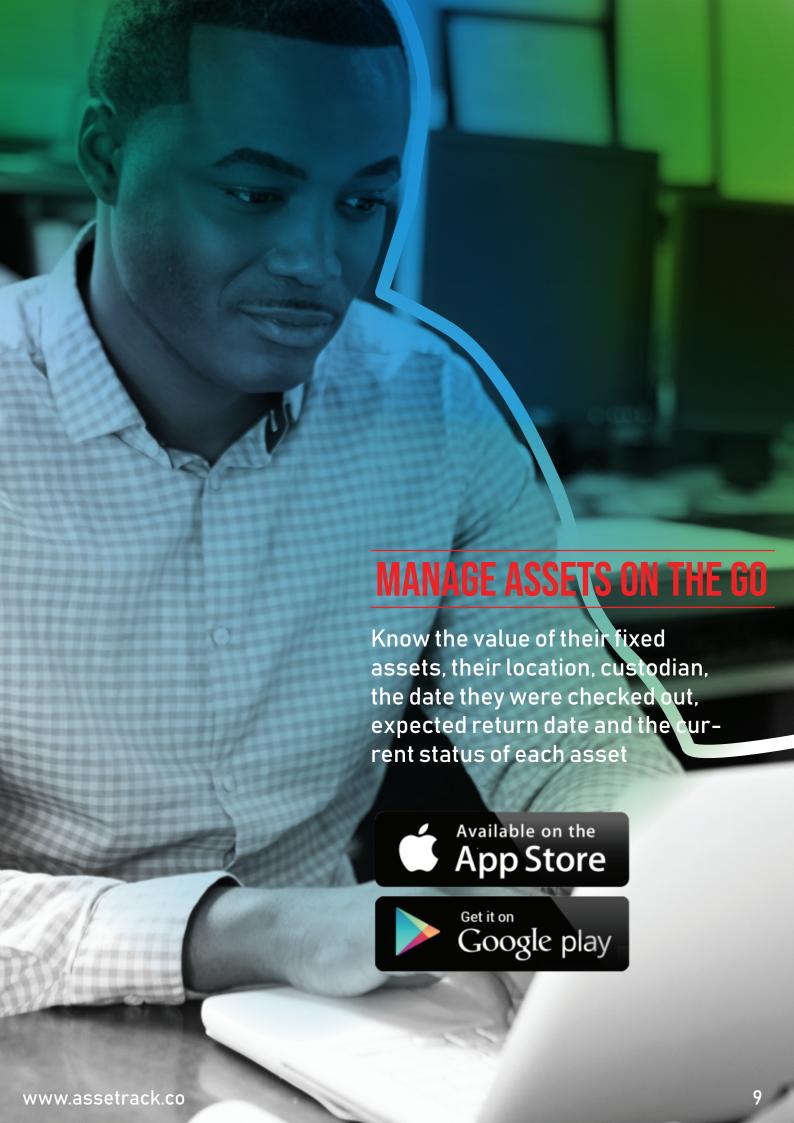

### INSIDE ASSETRACK FAMS

With AsseTrack FAMS you are able to intergrate with other systems. Access assets from anywhere with mobile phone or scanner.