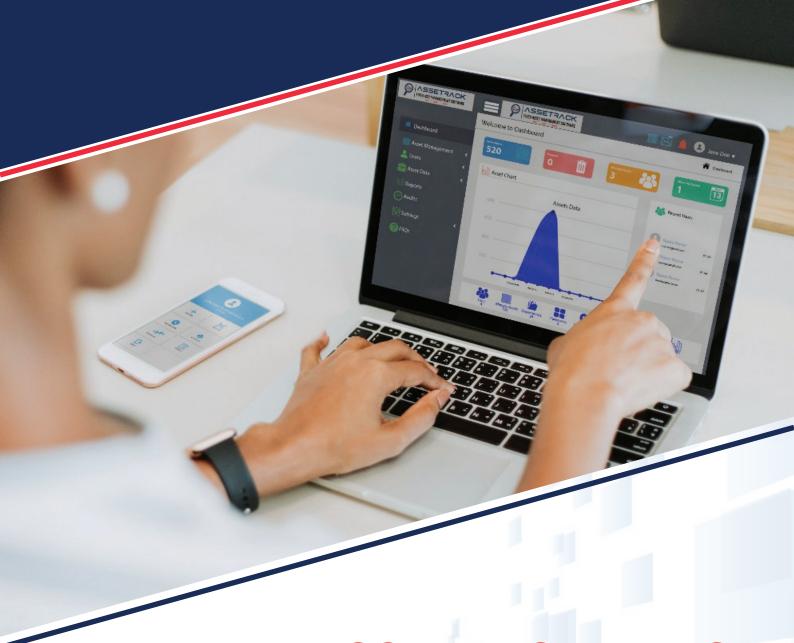

### INSIDE ASSETRACK FAMS

With AsseTrack FAMS you are able to intergrate with other systems. Access assets from anywhere with mobile phone or scanner.