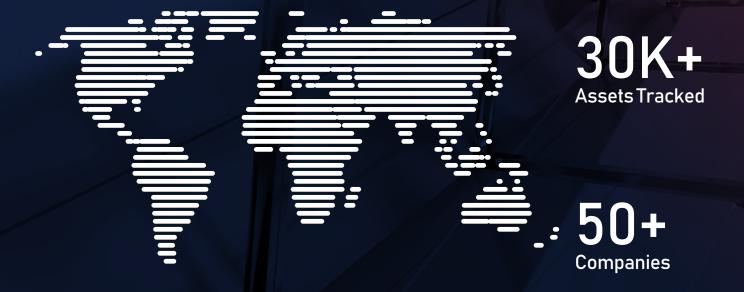

# **ASSETRACK FAMS**

Customizable Reports, Check in/out & Scanning Barcodes

# AsseTrack FAMS is a web based asset management system designed for the efficient management of any company's fixed assets.

Fixed asset tracking software / AsseTrack is a centralized system that allows your organization to track important details about each asset in real time.



### WHY CHOOSE ASSETRACK FAMS

Get custom reports for decision making AsseTrack FAMS gives you customised

reports that are generated according to user demands.

Increase asset productivity

Are you looking for a solution to deter theft, conduct prevent maintenance, and handle financial accounting of your fixed assets?

Say goodbye to spreadsheets

With state of the art barcode asset management system to manage asset allocation, asset capture, disposal, check in/out etc

Security in Our Platform

AsseTrack FAMS is only as secure as the system it runs on. Well-established security policy reviewed quarterly.

www.assetrack.co

### INSIDE ASSETRACK FAMS

With AsseTrack FAMS you are able to intergrate with other systems. Access assets from anywhere with mobile phone or scanner.











##