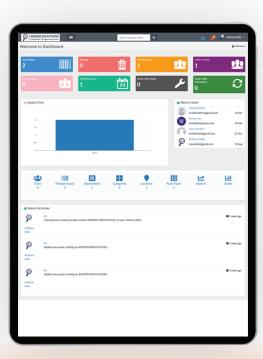

## ASSETRACK FAMS FEATURES

Asset Allocation

Check in/Check out Assets

Calculate Asset Depreciation

Asset Maintenance & repairs

Asset Warranty Management

Asset Disposal

Fixed Asset Financials

Asset Manager

Asset Tracking Reports